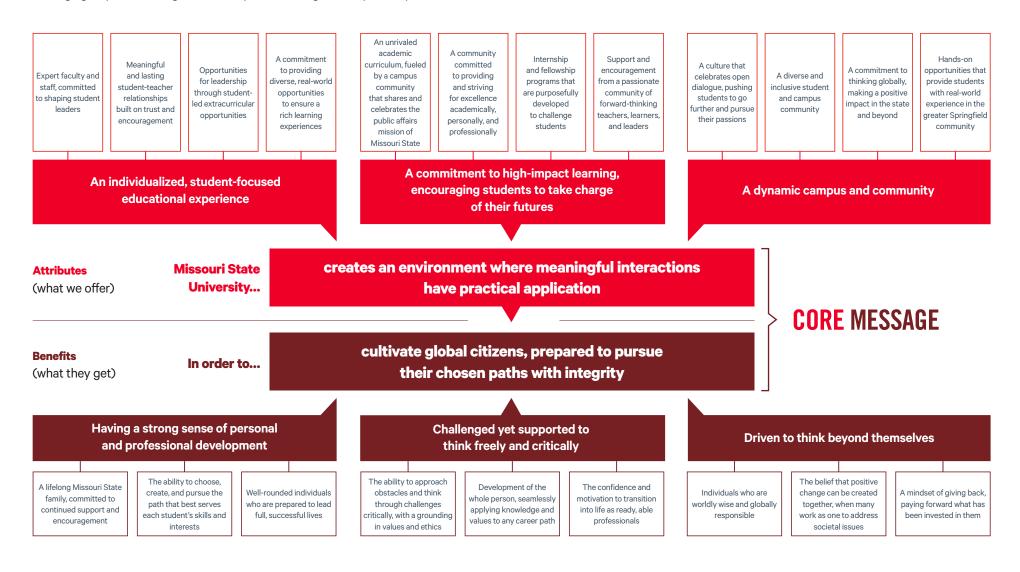

## **Messaging Map**

**Primary Audience:** 

SPRINGFIELD COMMUNITY AND INDUSTRY PARTNERS

The messaging map helps organize the key messages in support of the positioning, and ensures that we communicate both what our programs offer (the attributes) and what our constituents get (the benefits).