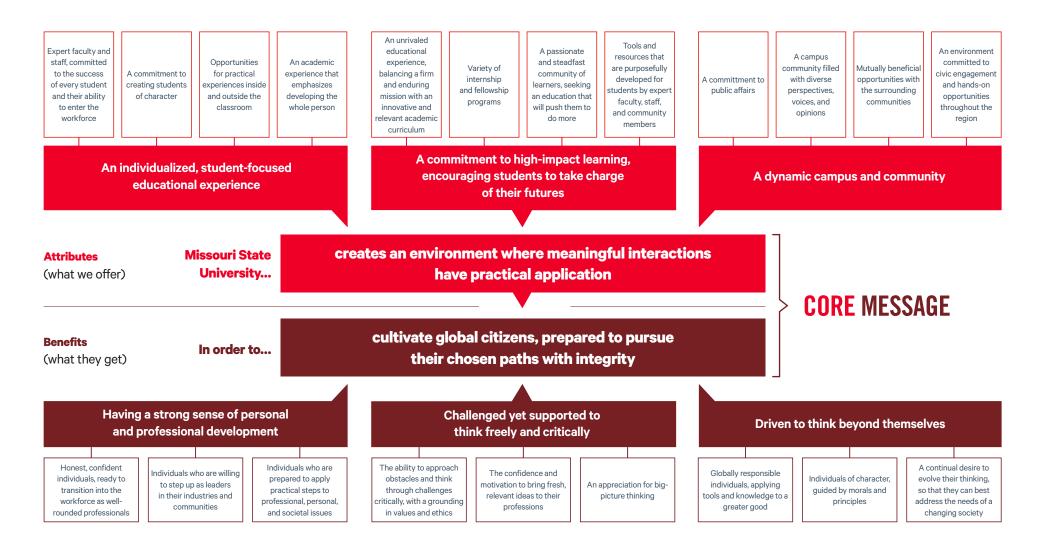

Primary Audience:

**GOVERNMENT AND POLICYMAKERS** 

The messaging map helps organize the key messages in support of the positioning, and ensures that we communicate both what our programs offer (the attributes) and what our constituents get (the benefits).