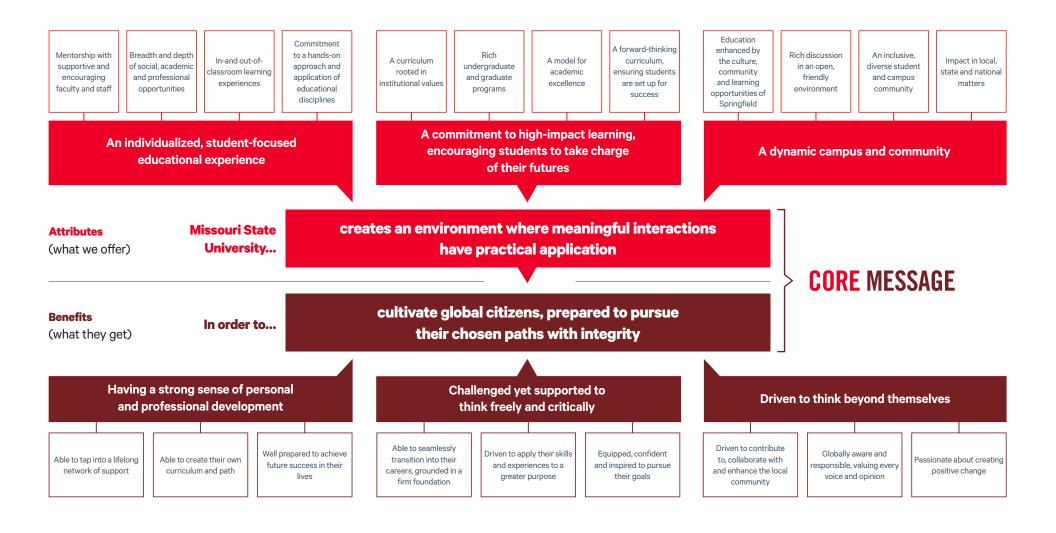

## Primary Audience:

THE BEST FIT MISSOURI STATE STUDENTS

The messaging map helps organize the key messages in support of the positioning, and ensures that we communicate both what our programs offer (the attributes) and what our constituents get (the benefits).

Primary Audience:

The messaging map helps organize the key messages in support of the positioning, and ensures that we communicate both what our programs offer (the attributes) and what our constituents get (the benefits).