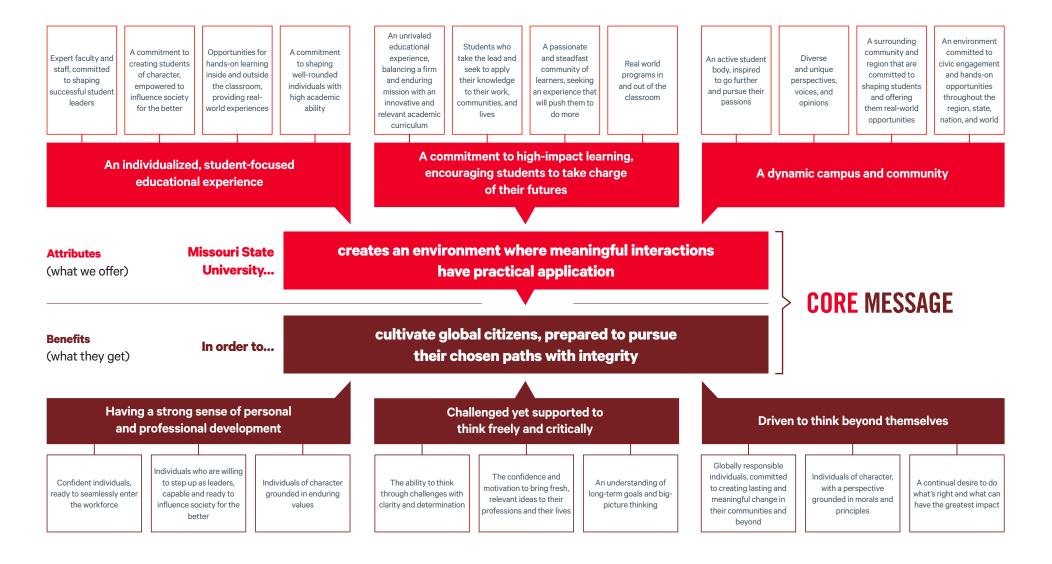

benefits).



Primary Audience:

The messaging map helps organize the key messages in support of the positioning, and ensures that we communicate both what our programs offer (the attributes) and what our constituents get (the benefits).



## **Messaging Map**

**Primary Audience:** 

SPRINGFIELD COMMUNITY AND INDUSTRY PARTNERS

The messaging map helps organize the key messages in support of the positioning, and ensures that we communicate both what our programs offer (the attributes) and what our constituents get (the benefits).



Primary Audience:

**GOVERNMENT AND POLICYMAKERS** 

The messaging map helps organize the key messages in support of the positioning, and ensures that we communicate both what our programs offer (the attributes) and what our constituents get (the benefits).